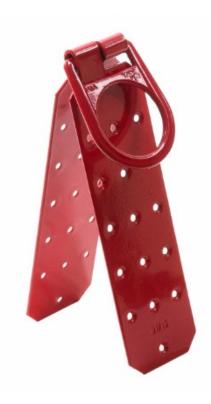

## **Heavy-Duty Metal Roof Anchor (CAK005)**

| Product # | Colour | Material |
|-----------|--------|----------|
| CAK005    | Red    | Metal    |

## **Description**

- · Anchor adapts to all roof angles
- Galvanized steel
- 10<sup>3/4</sup>" long and 1/8" thick metal plate
- Reusable hinged roof anchor
- D-ring
- 22 kN 5,000 lb (2268 kg) resistance
- Suitable for a maximum weight of 310 lb. (140.6 kg)
- 10 screws included

## **Key Features:**

Adapts to all roof angles

Worker's weight Max 140.6kg (310lb) Also available in CRK005 roofkit

10 screws included

**PROTECTION** 

RELIABILITY · VALUE

spi-s.com Updated: 12-20